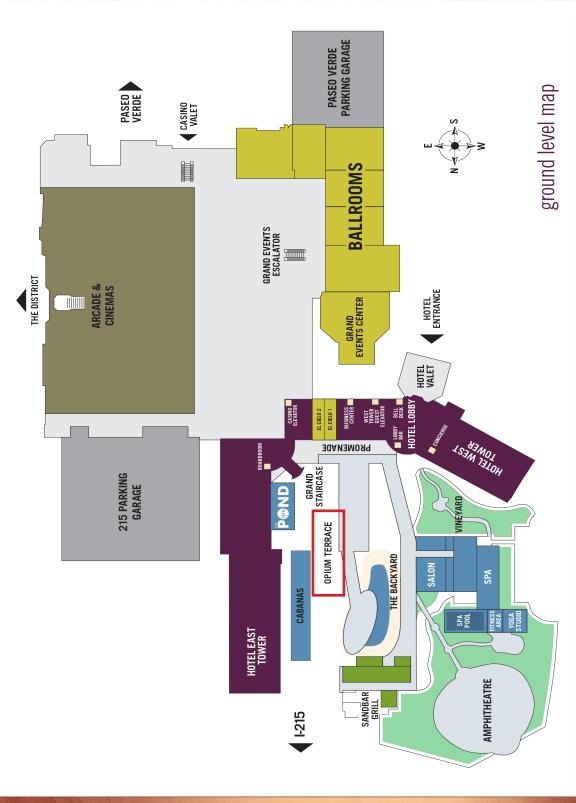

#### 6:00 PM - 8:00 PM Welcome Celebration

Opium Terrace

Enjoy an outdoor dinner reception with an open bar, music, and more at this celebratory event. Featuring an Ice Cream Sundae station with some of Ben & Jerry's favorite flavors..